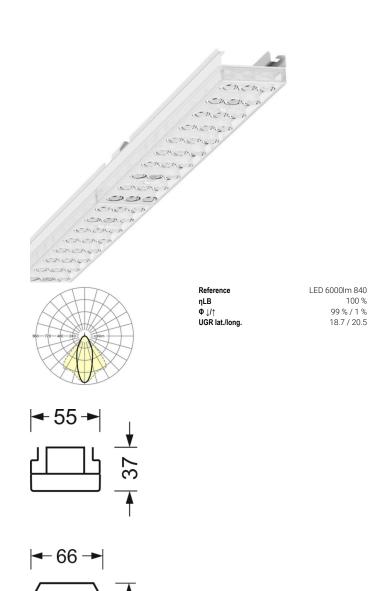

Device mount - Individual.Lens.Optic - direct, narrow distribution - visually continuous

Device mount made of a galvanised, profiled steel sheet; surface coated with polyester resin. Tool-free attachment with design-integrated pressure caps guarantee protection against theft and dismantling. Housing colour traffic white RAL 9016; Direct, narrow-beam light distribution using the Individual.Lens.Optic made of PMMA plastic. The single lens optics ensure absolute ease of assembly and are simple to maintain thanks to the easily cleaned surface. The inner rhythm of the 3-row single lens arrangement and the overriding device mount are perfectly in tune to guarantee a homogeneous appearance in the object.

# LIGHTING TECHNOLOGY

| Placement                                     | LED, Colour            |
|-----------------------------------------------|------------------------|
|                                               | rendering/Light colour |
|                                               | CRI ≥ 80 / 4000K       |
| Colour tolerance (MacAdam)                    | 3SDCM                  |
| Photobiological safety (Luminaire)            | RG1                    |
| Nominal luminous flux                         | 6106lm                 |
| Nominal luminous flux-emergency lighting mode | 827lm                  |
| LED service life                              | 50000h L80/B10 (Tq     |
|                                               | 25°C)                  |
| Luminaire luminous efficiency                 | 163lm/W                |
| Beam angle                                    | 40° (C0) / 85 ° (C90)  |
| UGR lat./long.                                | 18.7 / 20.5            |

## **MECHANICS**

| Housing colour Dimensions (LxWxH/DxH) |                           | traffic white RAL 9016                             |
|---------------------------------------|---------------------------|----------------------------------------------------|
|                                       |                           | 1531mm x 55mm x 37mm                               |
| Weight (net)                          |                           | 2.2kg                                              |
| Type of installation                  |                           | Mounting rail system installation, Light structure |
| Dimension                             | าร                        |                                                    |
| L<br>B<br>H                           | 1531 mm<br>55 mm<br>37 mm | Length<br>Width<br>Height                          |